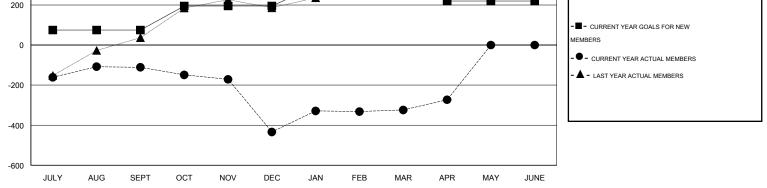

## NAZMUL HAQUE GMT:

| LOCATION INDIA | LOCATION IN | IDIA |
|----------------|-------------|------|
|----------------|-------------|------|

 $\mathsf{GMT} \; \mathsf{CA} \; \mathbf{6}$ Clubs Members RESULTS FOR 2015-2016 RESULTS FOR 2015-2016 NEW CLUB NEW CLUBS DROPPED NET NEW MEMBER CHARTER AND DROPPED NET QUARTER QUARTER GOAL CLUBS GAIN/LOSS GOAL NEW MEMBERS MEMBERS GAIN/LOSS ADDED 3 5 0 5 75 185 296 -111 JULY/AUG/SEPT JULY/AUG/SEPT 2 1 15 -14 120 90 413 -323 OCT/NOV/DEC OCT/NOV/DEC 2 3 0 3 100 158 48 110 JAN/FEB/MAR JAN/FEB/MAR 1 0 0 0 -75 58 7 51 APR/MAY/JUNE APR/MAY/JUNE