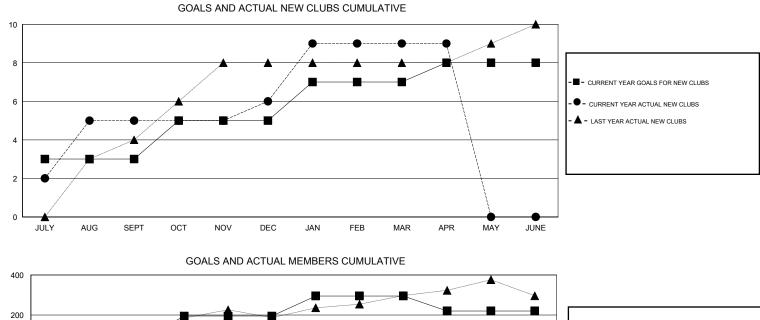

## NAZMUL HAQUE GMT:

| LOCATION INDIA | LOCATION IN | IDIA |
|----------------|-------------|------|
|----------------|-------------|------|

 $\mathsf{GMT} \; \mathsf{CA} \; \mathbf{6}$ Clubs Members RESULTS FOR 2015-2016 RESULTS FOR 2015-2016 NEW CLUB NEW CLUBS DROPPED NET NEW MEMBER CHARTER AND DROPPED NET QUARTER QUARTER GOAL CLUBS GAIN/LOSS GOAL NEW MEMBERS MEMBERS GAIN/LOSS ADDED 3 5 0 5 75 185 296 -111 JULY/AUG/SEPT JULY/AUG/SEPT 2 1 15 -14 120 90 413 -323 OCT/NOV/DEC OCT/NOV/DEC 2 3 0 3 100 158 48 110 JAN/FEB/MAR JAN/FEB/MAR 1 0 0 0 -75 58 7 51 APR/MAY/JUNE APR/MAY/JUNE